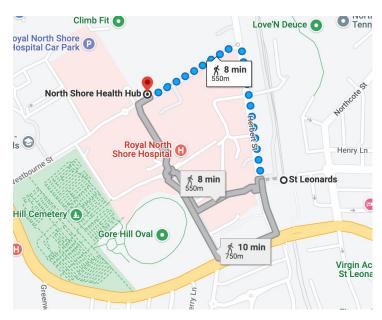

#### IF YOU ARE TAKING PUBLIC TRANSPORT

Closest Train Station: St Leonards Station (approx 10 min walk)

Closest Bus Stops: North Shore Hospital, Reserve Rd, St Leonards Tafe, St

Leonards Station (approx 8 - 10 min walk)

#### Walking From St Leonards Station\*:

- Walk down Herbert St away from Pacific Highway
- Turn left into Westbourne St
- Walk down Westbourne St and the building in on your right

<sup>\*</sup>See Over Page for Walking Map from St Leonards

#### IF YOU ARE WALKING FROM ST LEONARDS TRAIN STATION